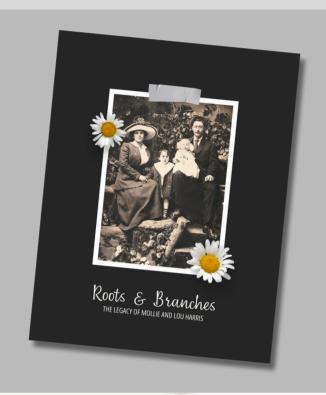

## 8.5X11 - Semi-gloss Finish

Includes as many available photos, historical document images and narratives as it takes to tell the story of your ancestry.

## Pictorial Family History Book

8.5X11 WHISPERING WILDFLOWERS